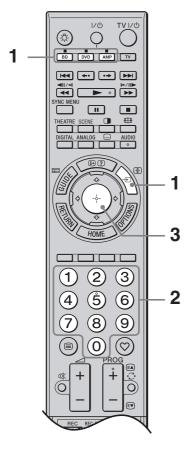

1 Press and hold the **BD**, **DVD**, or **AMP** function button you want to programme on the remote, then press €.

The selected function button (**BD**, **DVD**, or **AMP**) flashes.

**2** Press the number buttons to enter the manufacturer's code number when the function button flashes.

If you do not enter the code within 30 seconds, you need to go back to step 1.

**3** Press  $\oplus$ .

The selected function button flashes twice.

If the selected function button flashes five times, repeat from step 1.

**4** Turn on your equipment and check that the following main functions work.

For Blu-ray disc players, DVD players and DVD/HDD recorders, check:

► (playback), ■ (stop), ◀ (rewind),

►► (fast forward), channel selection. For DVD players and DVD/HDD

TOP MENU/MENU and ₺/₺/�/�.

recorders, check:

# If your equipment is not working, or some of the functions do not work

Enter the correct code or try the next code listed for the brand. Note that the list may not include codes for all models of all brands.

# To return to normal TV operation

Press the **TV** function button.