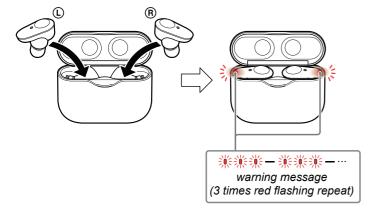

2. Attach the left and right headset to the charging case.

**Note 2:** The left and right headset will display a warning message (3 times red flashing repeat), but proceed to the next step as it is.

3. Touch and hold the touch sensor control panel on the left and right headset simultaneously, and the indicator changes from warning message (3 times red flashing repeat) to red flashing (slow), in this state release the your finger.