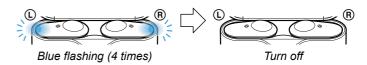

**Note 3:** It takes about 10 seconds to touch and release the touch sensor control panel.

4. The left and right headset indicator automatically changes from red flashing to 4 times of blue flashing, and when the indicator is turn off, pairing of left and right headset is complete.