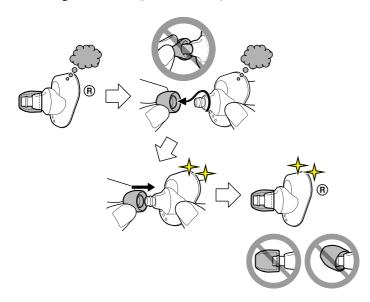

## Replacing procedure of right side headset (WF-1000XM3R):

 Replace the broken right side headset with the new right side headset.

**Note 1:** Change the long hybrid silicone rubber earbud or triple-comfort earbud to new right side headset (WF-1000XM3R) from the broken right side headset (WF-1000XM3R).