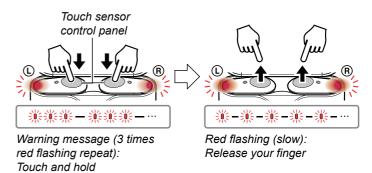

2. Attach the left and right headset to the charging case.

**Note 2:** The left and right headset will display a warning message (3 times red flashing repeat), but proceed to the next step as it is.

3. Touch and hold the touch sensor control panel on the left and right headset simultaneously, and the indicator changes from warning message (3 times red flashing repeat) to red flashing (slow), in this state release the your finger.

**Note 3:** It takes about 10 seconds to touch and release the touch sensor control panel.

4. The left and right headset indicator automatically changes from red flashing to 4 times of blue flashing, and when the indicator is turn off, pairing of left and right headset is complete.