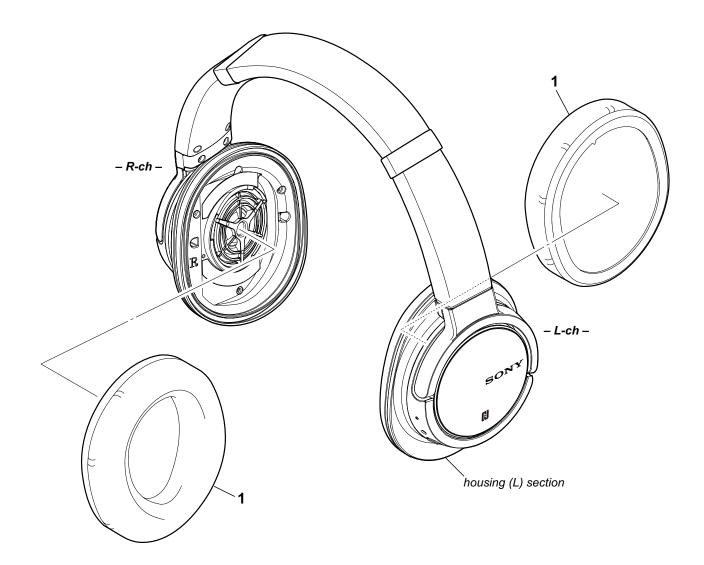

# MDR-ZX770BN/ZX770BT/ZX780DC **SECTION 4 EXPLODED VIEWS**

### Note:

- · -XX and -X mean standardized parts, so they may have some difference from the original one.
- Items marked "\*" are not stocked since they are seldom required for routine service. Some delay should be anticipated when ordering these items.
- · The mechanical parts with no reference number in the exploded views are not supplied.
- Color Indication of Appearance Parts Ex-• ample:

KNOB, BALANCE (WHITE) . . . (RED) ↑

Parts Color Cabinet's Color

 Color variations MDR-ZX770BN (B) BLACK: All models (L) BLUE : Except LA model MDR-ZX770BT (B) BLACK, (L) BLUE MDR-ZX780DC (B) BLACK

Ver. 1.1

#### 4-1. EAR PAD SECTION

· Front view



### MDR-ZX770BN/ZX770BT/ZX780DC Ver. 1.1



## MDR-ZX770BN/ZX770BT/ZX780DC