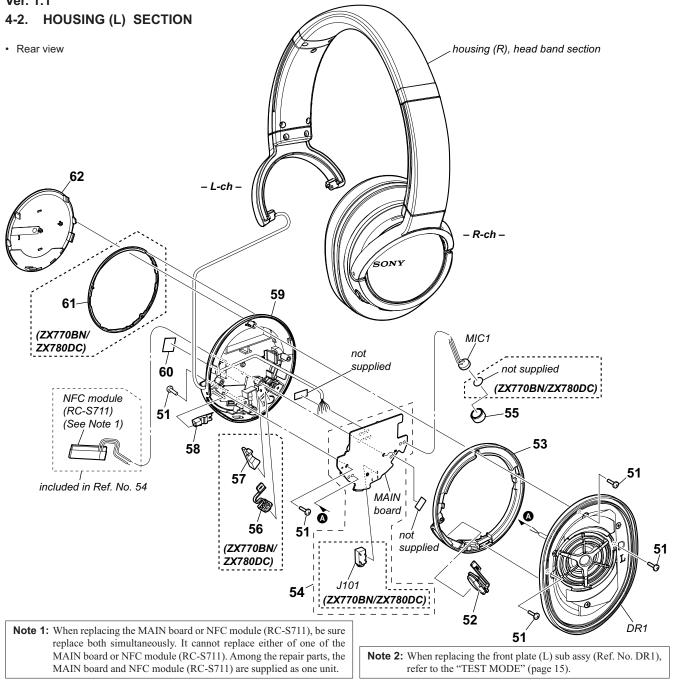

### Note:

- · -XX and -X mean standardized parts, so they may have some difference from the original one.
- Items marked "\*" are not stocked since they are seldom required for routine service. Some delay should be anticipated when ordering these items.
- · The mechanical parts with no reference number in the exploded views are not supplied.
- Color Indication of Appearance Parts Ex-• ample:

KNOB, BALANCE (WHITE) . . . (RED) ↑

Parts Color Cabinet's Color

 Color variations MDR-ZX770BN (B) BLACK: All models (L) BLUE : Except LA model MDR-ZX770BT (B) BLACK, (L) BLUE MDR-ZX780DC (B) BLACK

Ver. 1.1