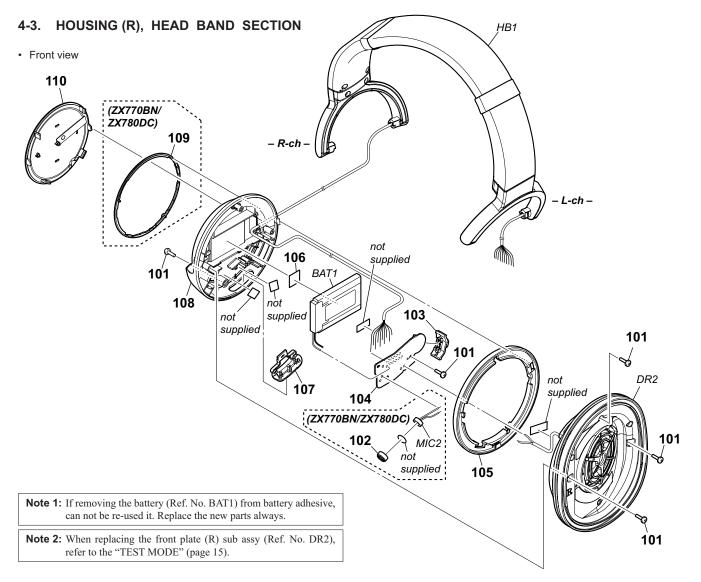

# MDR-ZX770BN/ZX770BT/ZX780DC **SECTION 4 EXPLODED VIEWS**

### Note:

- · -XX and -X mean standardized parts, so they may have some difference from the original one.
- Items marked "\*" are not stocked since they are seldom required for routine service. Some delay should be anticipated when ordering these items.
- · The mechanical parts with no reference number in the exploded views are not supplied.
- Color Indication of Appearance Parts Ex-• ample:

KNOB, BALANCE (WHITE) . . . (RED) ↑

Parts Color Cabinet's Color

 Color variations MDR-ZX770BN (B) BLACK: All models (L) BLUE : Except LA model MDR-ZX770BT (B) BLACK, (L) BLUE MDR-ZX780DC (B) BLACK

Ver. 1.1

#### 4-1. EAR PAD SECTION

· Front view



### MDR-ZX770BN/ZX770BT/ZX780DC Ver. 1.1



## MDR-ZX770BN/ZX770BT/ZX780DC