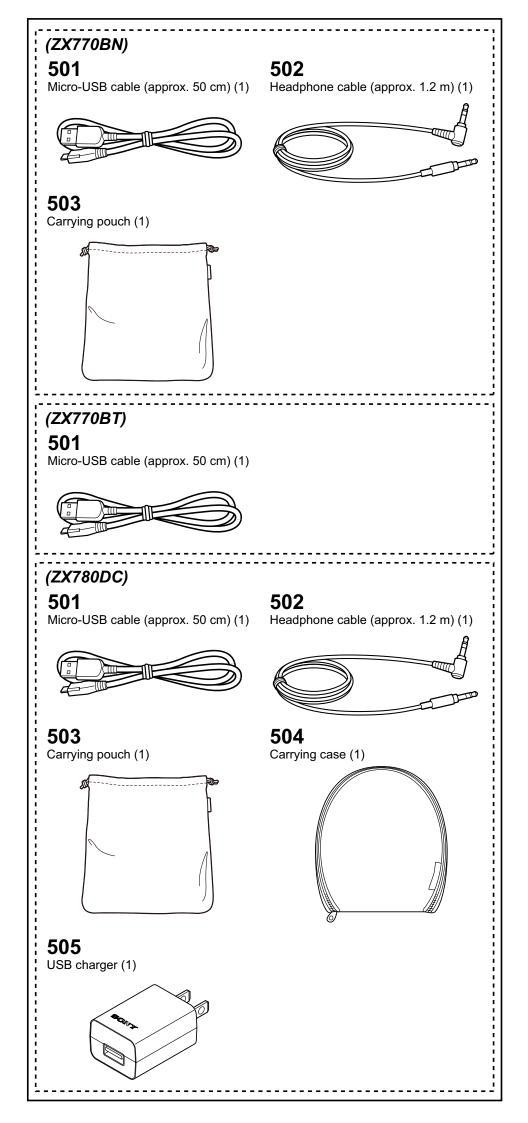

# MDR-ZX770BN/ZX770BT/ZX780DC **SECTION 4 EXPLODED VIEWS**

### Note:

- · -XX and -X mean standardized parts, so they may have some difference from the original one.
- Items marked "\*" are not stocked since they are seldom required for routine service. Some delay should be anticipated when ordering these items.
- · The mechanical parts with no reference number in the exploded views are not supplied.
- Color Indication of Appearance Parts Ex-• ample:

KNOB, BALANCE (WHITE) . . . (RED) ↑

Parts Color Cabinet's Color

 Color variations MDR-ZX770BN (B) BLACK: All models (L) BLUE : Except LA model MDR-ZX770BT (B) BLACK, (L) BLUE MDR-ZX780DC (B) BLACK

Ver. 1.1

#### 4-1. EAR PAD SECTION

· Front view



### MDR-ZX770BN/ZX770BT/ZX780DC Ver. 1.1



## MDR-ZX770BN/ZX770BT/ZX780DC