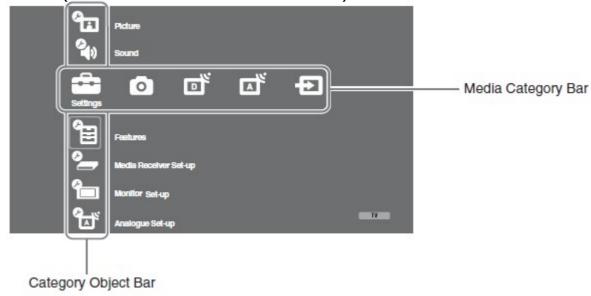

3. Using the volume (left/right) and channel (up/down) Buttons (11 & 12), navigate down the category object bar until you get to Monitor Setup.

Press the OK button (10) to enter Monitor Set-up menu.

- 4. Using the channel down button, go down the menu till you get to Remote control set-up. Press the OK button (10) and follow the instructions on the screen to register the remote.
- 5. Remote set-up complete.