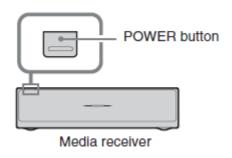

# Remote installation for RMF-GD002W / RMF-GD002

Please note: remote will not work until remote is registered with the TV.

1 Press (b) to turn on the unit power.

Using the buttons on the media receiver only, press the HOME (9) button (menu will show on screen).