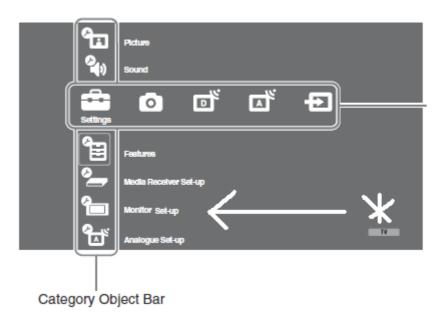

3. Using the volume (left/right) and channel (up/down) Buttons (11 & 12), navigate down the category object bar until you get to Monitor Setup.

Press the OK button (10) to enter Monitor Set-up menu.

- 4. Using the channel down button, go down the menu till you get to Remote control set-up. Press the OK button (10) and follow the instructions on the screen to register the remote.
- 5. Remote set-up complete.